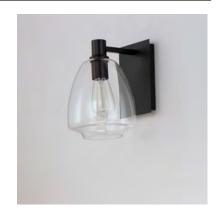

### PRODUCT DESCRIPTION

Pendants of Clear glass in unique elongated and undulating shapes with various sizes. This series pairs well with popular finishes in hardware and plumbing, giving you the flexibility to take chances with designer statement pieces. The metalwork is available in your choice of Matte Black, Satin Brass, or Satin Nickel. A coordinating wall sconce pairs well with the collection. Use filament bulbs to complete the look.

# **MEASUREMENTS**

DIMENSION : 7.25" W x 10.25" H x 9" Ext

MAX OAH : 5.5" W x 7.87" H

HANGING WEIGHT : 3.02 lb

#### LAMPING

INPUT VOLTAGE : 120V

BULB : 1 x 6W LED E26 Medium, 6W Total

BULB INCLUDED : (Included)

DIMMABLE : Y LIGHTING\_DIRECTION : Down

#### **FINISHES OPTION**

Black (BK)

Satin Brass (SBR)

Satin Nickel (SN)

## GLASS

Clear CL

# MATERIAL

Steel+Glass