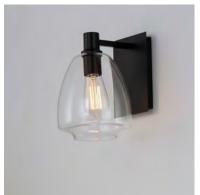

### PRODUCT DESCRIPTION

Pendants of Clear glass in unique elongated and undulating shapes with various sizes. This series pairs well with popular finishes in hardware and plumbing, giving you the flexibility to take chances with designer statement pieces. The metalwork is available in your choice of Matte Black, Satin Brass, or Satin Nickel. A coordinating wall sconce pairs well with the collection. Use filament bulbs to complete the look.

# **MEASUREMENTS**

DIMENSION : 7.25" W x 10.25" H x 9" Ext

MAX OAH : 5.5" W x 7.87" H

HANGING WEIGHT : 3.02 lb

#### LAMPING

INPUT VOLTAGE : 120V

BULB : 1 x 6W LED E26 Medium, 6W Total

BULB INCLUDED : (Included)

DIMMABLE : Y LIGHTING\_DIRECTION : Down

#### **FINISHES OPTION**

Black (BK)

Satin Brass (SBR)

Satin Nickel (SN)

## GLASS

Clear CL

# MATERIAL

Steel+Glass