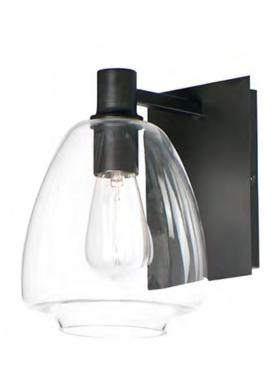

### PRODUCT DESCRIPTION

Pendants of Clear glass in unique elongated and undulating shapes with various sizes. This series pairs well with popular finishes in hardware and plumbing, giving you the flexibility to take chances with designer statement pieces. The metalwork is available in your choice of Matte Black, Satin Brass, or Satin Nickel. A coordinating wall sconce pairs well with the collection. Use filament bulbs to complete the look.

# **MEASUREMENTS**

DIMENSION : 7.25" W x 10.25" H x 9" Ext

MAX OAH : 5.5" W x 7.87" H

HANGING WEIGHT : 3.02 lb

#### LAMPING

INPUT VOLTAGE : 120V

BULB : 1 x 6W LED E26 Medium, 6W Total

BULB INCLUDED : (Included)

DIMMABLE : Y LIGHTING\_DIRECTION : Down

#### **FINISHES OPTION**

Black (BK)

Satin Brass (SBR)

Satin Nickel (SN)

## GLASS

Clear CL

# MATERIAL

Steel+Glass