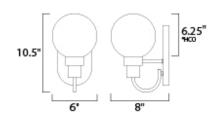

**MEASUREMENTS** 

**DIMENSION** : 6" W x 10.5" H x 8" Ext MAX OAH : x 4.65" W x 7.88" H

HANGING WEIGHT : 1.72 lb

LAMPING

INPUT VOLTAGE : 120V

BULB : 1 x 4W LED E12 Candelabra, 4W Total

BULB INCLUDED : (Included) DIMMABLE : Yes

height from center of outlet to the top of the fixture