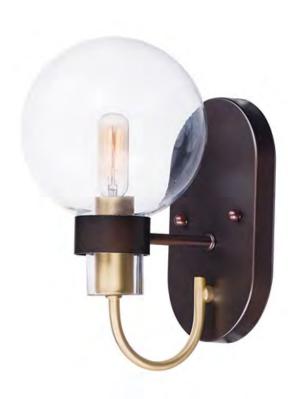

## PRODUCT DESCRIPTION

This classic Mid Century Modern design features a frame finished in a combination of Bronze and Satin Brass. The arms terminate at rings that support Clear heavy blown glass shades which were prevalent in this era.

## **FINISHES OPTION**

**GLASS** 

Clear CL

MATERIAL

Steel, Glass

**RATINGS** 

cULus

Damp Location