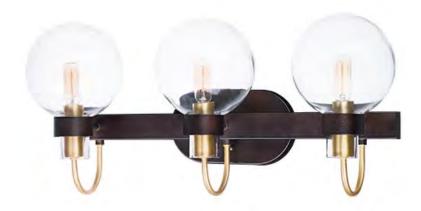

## PRODUCT DESCRIPTION

This classic Mid Century Modern design features a frame finished in a combination of Bronze and Satin Brass. The arms terminate at rings that support Clear heavy blown glass shades which were prevalent in this era.

#### **FINISHES OPTION**

Bronze / Satin Brass (BZSBR)

### **GLASS**

Clear CL

#### MATERIAL

Steel, Glass