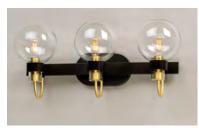

## PRODUCT DESCRIPTION

This classic Mid Century Modern design features a frame finished in a combination of Bronze and Satin Brass. The arms terminate at rings that support Clear heavy blown glass shades which were prevalent in this era.

#### **FINISHES OPTION**

Bronze / Satin Brass (BZSBR)

### **GLASS**

Clear CL