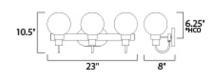

## **MEASUREMENTS**

DIMENSION : 23" W x 10.5" H x 8" Ext **BACK PLATE** : 7.88" W x 4.65" H x 6.25" HCO

HANGING WEIGHT : 5.51 lb