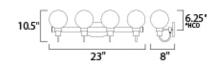

height from center of outlet to the top of the fixture

## **MEASUREMENTS**

DIMENSION : 33" W x 10.5" H x 8" Ext : 7.88" W x 4.65" H x 6.25" HCO **BACK PLATE** 

HANGING WEIGHT : 6.04 lb