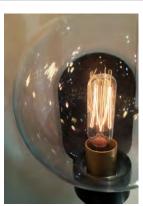

### LAMPING

INPUT VOLTAGE : 120V

BULB : 4 x 4W LED E12 Candelabra, 16W Total

BULB INCLUDED : (Included)

DIMMABLE : Yes

### **GLASS**

Clear CL