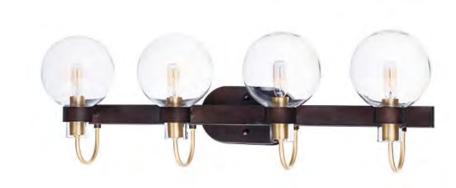

## PRODUCT DESCRIPTION

This classic Mid Century Modern design features a frame finished in a combination of Bronze and Satin Brass. The arms terminate at rings that support Clear heavy blown glass shades which were prevalent in this era.

#### **FINISHES OPTION**

Bronze / Satin Brass (BZSBR)

### **GLASS**

Clear CL