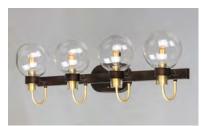

## PRODUCT DESCRIPTION

This classic Mid Century Modern design features a frame finished in a combination of Bronze and Satin Brass. The arms terminate at rings that support Clear heavy blown glass shades which were prevalent in this era.

#### **FINISHES OPTION**

Bronze / Satin Brass (BZSBR)

### **GLASS**

Clear CL