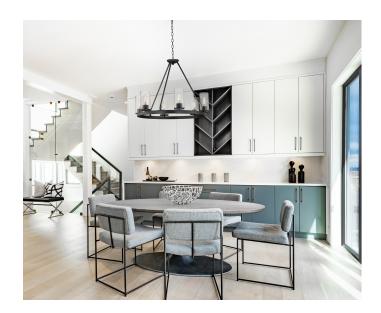

# **PRODUCT DESCRIPTION**

Cylinders in Clear Seeded glass on Satin Nickel or Matte Black frames. Tubular LED filament lamps are included for a more designer look. A full collection of products great for use in the kitchen, dining room, bathroom, or bedroom. Fashionable finishes and timeless look that complements most interiors.