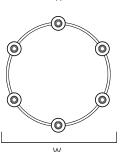

#### **MEASUREMENTS:**

DIMENSION : 29" L x 29" W x 25" H

MAX OAH : 63" MIN OAH : 23"

CANOPY : 5' L x 5' W x 1" H