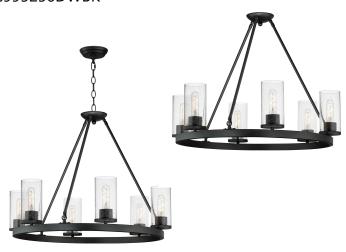

# C995256DWBK

# **PRODUCT DESCRIPTION**

Cylinders in Clear Seeded glass on Satin Nickel or Matte Black frames. Tubular LED filament lamps are included for a more designer look. A full collection of products great for use in the kitchen, dining room, bathroom, or bedroom. Fashionable finishes and timeless look that complements most interiors.

#### **MEASUREMENTS:**

DIMENSION : 29" L x 29" W x 25" H

MAX OAH : 63" MIN OAH : 23"

CANOPY : 5' L x 5' W x 1" H

## **LAMPING:**

INPUT VOLTAGE : 120V

LUMENS : 1500 Rated (1000 Del.)

BULB : 6 x 4W LED E26 Medium T10 (Incl.)

DIMMABLE: : Yes
CRI : 90 CRI

COLOR TEMP : 2700K Warm White

#### **FINISHES:**

Black (BK)

### **GLASS:**

Seedy CD

## **MATERIAL:**

Steel, Glass