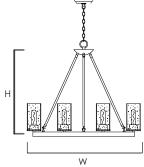

#### **MEASUREMENTS:**

DIMENSION : 29" L x 29" W x 25" H

MAX OAH : 63" MIN OAH : 23"

CANOPY : 5' L x 5' W x 1" H