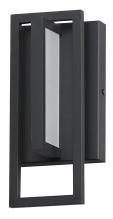

# OW2511BK









# **MEASUREMENTS:**

**DIMENSION** : 4.75" W x 10.00" H - 3.75" Extension

HCO : 3.75" HANGING WEIGHT : 27.40 lb

### **LAMPING:**

**INPUT VOLTAGE** : 120V

**LUMENS** : 560 Rated (400 Del.)

**BULB** : 1 x 7W LED Integrated (7W Total)

DIMMABLE: : Triac or ELV CRI : 90 CRI

**COLOR TEMP** : 3000K Neutral White

### **FINISH:**



Black (BK)

#### **DIFFUSER:**

Acrylic

### **MATERIAL:**

Stainless Steel, Aluminum, Acrylic

### **RATINGS**

Wet Location cETLus







# **ADDITIONAL**

Install Direction: Up RATED LIFE 40,000 Hours **OPERATING TEMPERATURE:** 

-20°C (-4°F), 40°C (104°F)

Always consult a qualified, licensed electrician before installation of any products.