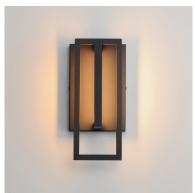

# OW2511BK









# **MEASUREMENTS:**

**DIMENSION** : 4.75" W x 10.00" H - 3.75" Extension

HCO : 3.75" HANGING WEIGHT : 27.40 lb

### **LAMPING:**

**INPUT VOLTAGE** : 120V

**LUMENS** : 560 Rated (400 Del.)

**BULB** : 1 x 7W LED Integrated (7W Total)

DIMMABLE: : Triac or ELV CRI : 90 CRI

**COLOR TEMP** : 3000K Neutral White

### **FINISH:**



Black (BK)

#### **DIFFUSER:**

Acrylic

### **MATERIAL:**

Stainless Steel, Aluminum, Acrylic

### **RATINGS**

Wet Location cETLus







# **ADDITIONAL**

Install Direction: Up RATED LIFE 40,000 Hours **OPERATING TEMPERATURE:** 

-20°C (-4°F), 40°C (104°F)

Always consult a qualified, licensed electrician before installation of any products.