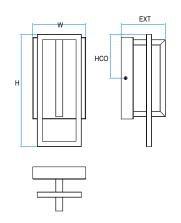

# **MEASUREMENTS:**

**DIMENSION** : 4.75" W x 10.00" H - 3.75" Extension

HCO : 3.75" HANGING WEIGHT : 27.40 lb