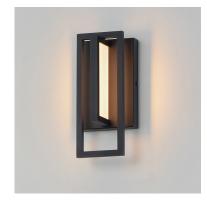

# OW2511BK









# **MEASUREMENTS:**

**DIMENSION** : 4.75" W x 10.00" H - 3.75" Extension

HCO : 3.75" HANGING WEIGHT : 27.40 lb

### **LAMPING:**

**INPUT VOLTAGE** : 120V

**LUMENS** : 560 Rated (400 Del.)

**BULB** : 1 x 7W LED Integrated (7W Total)

DIMMABLE: : Triac or ELV CRI : 90 CRI

**COLOR TEMP** : 3000K Neutral White

### **FINISH:**



Black (BK)

#### **DIFFUSER:**

Acrylic

### **MATERIAL:**

Stainless Steel, Aluminum, Acrylic

### **RATINGS**

Wet Location cETLus







# **ADDITIONAL**

Install Direction: Up RATED LIFE 40,000 Hours **OPERATING TEMPERATURE:** 

-20°C (-4°F), 40°C (104°F)

Always consult a qualified, licensed electrician before installation of any products.