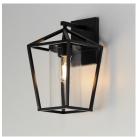

## PRODUCT DESCRIPTION

This framed lantern is the perfect update to a classically inspired outdoor design. Durable stainless steel construction finished in Black supports an inner Clear glass cylinder for a crisp and clean appearance.

## **MEASUREMENTS:**

**DIMENSION** : 8.00" W x 14.00" H - 9.00" Extension

HCO : 3.50"

**BACKPLATE** : 4.75"W x 7.00"H"

HANGING WEIGHT : 5.28 lb

**INPUT VOLTAGE** : 120V

**LUMENS** : 600 Rated (500 Del.)

**BULB** : 1 x 6W LED E26 Medium, 6W Total

DIMMABLE: (Included): Y : 90 CRI

**COLOR TEMP** : 2700 Color Temperature

LIGHT TYPE : LED

**BULB TYPE** : E26 Medium FINISH:

Black BK

**GLASS:** 

Clear CL

**MATERIAL:** 

Aluminum, Stainless Steel, Glass

**RATINGS** 

Wet Location cETLus