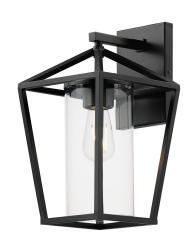

## PRODUCT DESCRIPTION

This framed lantern is the perfect update to a classically inspired outdoor design. Durable stainless steel construction finished in Black supports an inner Clear glass cylinder for a crisp and clean appearance.

## **MEASUREMENTS:**

**DIMENSION** : 8.00" W x 14.00" H - 9.00" Extension

HCO : 3.50"

**BACKPLATE** : 4.75"W x 7.00"H"

HANGING WEIGHT : 5.28 lb

**INPUT VOLTAGE** : 120V

**LUMENS** : 600 Rated (500 Del.)

**BULB** : 1 x 6W LED E26 Medium, 6W Total

DIMMABLE: (Included): Y : 90 CRI

**COLOR TEMP** : 2700 Color Temperature

LIGHT TYPE : LED

**BULB TYPE** : E26 Medium FINISH:

Black BK

**GLASS:** 

Clear CL

**MATERIAL:** 

Aluminum, Stainless Steel, Glass

**RATINGS** 

Wet Location cETLus