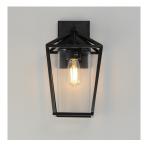

## PRODUCT DESCRIPTION

This framed lantern is the perfect update to a classically inspired outdoor design. Durable stainless steel construction finished in Black supports an inner Clear glass cylinder for a crisp and clean appearance.

## **MEASUREMENTS:**

**DIMENSION** : 8.00" W x 14.00" H - 9.00" Extension

HCO : 3.50"

**BACKPLATE** : 4.75"W x 7.00"H"

HANGING WEIGHT : 5.28 lb

**INPUT VOLTAGE** : 120V

**LUMENS** : 600 Rated (500 Del.)

**BULB** : 1 x 6W LED E26 Medium, 6W Total

DIMMABLE: (Included): Y : 90 CRI

**COLOR TEMP** : 2700 Color Temperature

LIGHT TYPE : LED

**BULB TYPE** : E26 Medium FINISH:

Black BK

**GLASS:** 

Clear CL

**MATERIAL:** 

Aluminum, Stainless Steel, Glass

**RATINGS** 

Wet Location cETLus