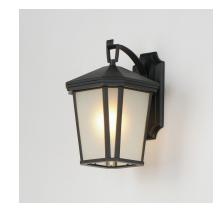

## **PRODUCT DESCRIPTION**

A classical, traditional style finished in a Black finish with Weathered Frost glass. Sure to add elegance to your home's exterior, this lantern also comes with an LED lamp for energy efficiency.

: 9.00" W x 13.50" H - 10.50" Extension **DIMENSION** 

: 4.75" **BP WIDTH** : 10.00" **BP HEIGHT** : 5.72 lb HANGING WEIGHT

**LAMPING:** 

: 120V **INPUT VOLTAGE** 

: 600 Rated (450 Del.) **LUMENS** 

: 1 x 4W LED E26 Medium, 4W Total (Incl.) **BULB** 

DIMMABLE: : Yes : 90 CRI CRI

**COLOR TEMP** : 3000 Color Temperature

: LED LIGHT TYPE

**BULB TYPE** : E26 Medium FINISH:

Black BK

GLASS:

Frosted Seedy FS

**MATERIAL:** 

Die Cast Aluminum

**RATINGS** 

Wet Location cETLus