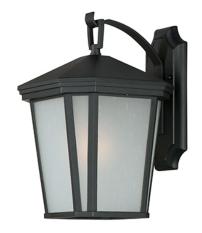

## **PRODUCT DESCRIPTION**

A classical, traditional style finished in a Black finish with Weathered Frost glass. Sure to add elegance to your home's exterior, this lantern also comes with an LED lamp for energy efficiency.

: 9.00" W x 13.50" H - 10.50" Extension **DIMENSION** 

: 4.75" **BP WIDTH** : 10.00" **BP HEIGHT** : 5.72 lb HANGING WEIGHT

**LAMPING:** 

: 120V **INPUT VOLTAGE** 

: 600 Rated (450 Del.) **LUMENS** 

: 1 x 4W LED E26 Medium, 4W Total (Incl.) **BULB** 

DIMMABLE: : Yes : 90 CRI CRI

**COLOR TEMP** : 3000 Color Temperature

: LED LIGHT TYPE

**BULB TYPE** : E26 Medium FINISH:

Black BK

GLASS:

Frosted Seedy FS

**MATERIAL:** 

Die Cast Aluminum

**RATINGS** 

Wet Location cETLus