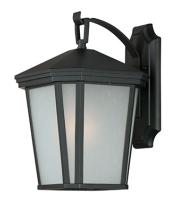

## PRODUCT DESCRIPTION

A classical, traditional style finished in a Black finish with Weathered Frost glass. Sure to add elegance to your home's exterior, this lantern also comes with an LED lamp for energy efficiency.

# **FINISH:**

Black BK

### **GLASS:**

Frosted Seedy FS