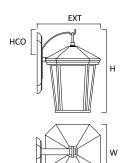

#### **MEASUREMENTS:**

: 7.00" W x 11.00" H - 8.25" Extension **DIMENSION** 

: 4.75" **BP WIDTH** : 8.00" **BP HEIGHT** : 3.52 lbs HANGING WEIGHT