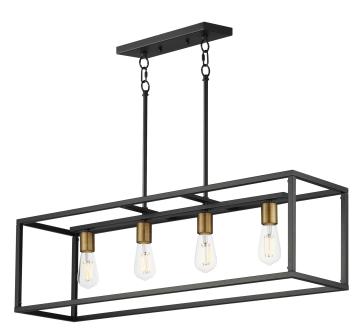

### **PRODUCT DESCRIPTION**

A simple and transitional offering of Matte Black and accented with Antique Brass pairs well with other like-finish lighting and hardware throughout your home. An element of Clear glass diffusers adds refinement completing this classic styling.

### **MEASUREMENTS:**

DIMENSION : 36.00" L x 10.00" W x 10.00" H

MAX OAH : 44.00" MIN OAH : 14.00"

CANOPY : 4.75" L x 11.50" W x 0.75" H

HANGING WEIGHT : 3.77 lb

**LAMPING:** 

INPUT VOLTAGE : 120V

LUMENS : 2,400 Rated (1,800 Del.)

BULB : 4 x 6W LED E26 Medium, 24W Total (Included)

DIMMABLE: : Y

CRI : 90 CRI

COLOR\_TEMP : 2700 Color Temperature

LIGHT TYPE : LED

BULB TYPE : E26 Medium

### **MATERIAL:**

Steel