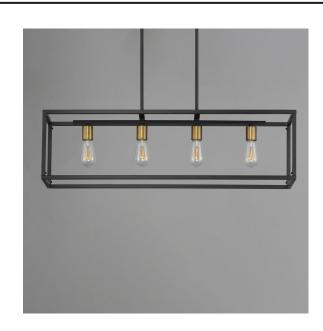

### **PRODUCT DESCRIPTION**

A simple and transitional offering of Matte Black and accented with Antique Brass pairs well with other like-finish lighting and hardware throughout your home. An element of Clear glass diffusers adds refinement completing this classic styling.

### **MEASUREMENTS:**

DIMENSION : 36.00" L x 10.00" W x 10.00" H

MAX OAH : 44.00" MIN OAH : 14.00"

CANOPY : 4.75" L x 11.50" W x 0.75" H

HANGING WEIGHT : 3.77 lb

**LAMPING:** 

INPUT VOLTAGE : 120V

LUMENS : 2,400 Rated (1,800 Del.)

BULB : 4 x 6W LED E26 Medium, 24W Total (Included)

DIMMABLE: : Y

CRI : 90 CRI

COLOR\_TEMP : 2700 Color Temperature

LIGHT TYPE : LED

BULB TYPE : E26 Medium

### **MATERIAL:**

Steel