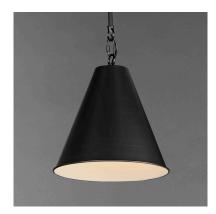

# **PRODUCT DESCRIPTION**

The iconic metal spun cone shade offers a transitional pendant design great as multiples over a kitchen island or dining table. Available in Black with a painted white interior for added luminosity and even light color.