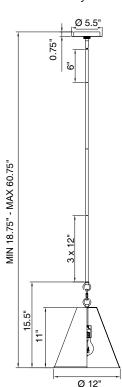

## **MEASUREMENTS:**

DIMENSION : 12.00" L x 12.00" W x 15.50" H

MAX OAH : 60.75" MIN OAH : 18.75"

CANOPY : 5.50" L x 5.50" W x 0.75" H

HANGING WEIGHT : 2.36 lb