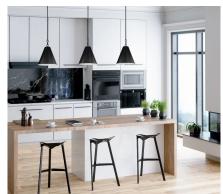

# **PRODUCT DESCRIPTION**

The iconic metal spun cone shade offers a transitional pendant design great as multiples over a kitchen island or dining table. Available in Black with a painted white interior for added luminosity and even light color.