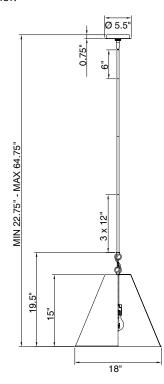

#### **MEASUREMENTS:**

DIMENSION : 18.00" L x 18.00" W x 19.50" H

MAX OAH : 64.75" MIN OAH : 22.75"

CANOPY : 5.50" L x 5.50" W x 0.75" H

HANGING WEIGHT : 4.08 lb