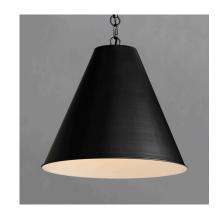

# **PRODUCT DESCRIPTION**

The iconic metal spun cone shade offers a transitional pendant design great as multiples over a kitchen island or dining table. Available in Black with a painted white interior for added luminosity and even light color

#### FINISH:

Black BK

MATERIAL:

Steel

**RATINGS** 

Location cETLus