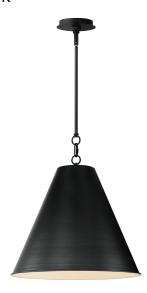

# **PRODUCT DESCRIPTION**

The iconic metal spun cone shade offers a transitional pendant design great as multiples over a kitchen island or dining table. Available in Black with a painted white interior for added luminosity and even light color

#### FINISH:

Black BK

MATERIAL:

Steel

**RATINGS** 

Location cETLus