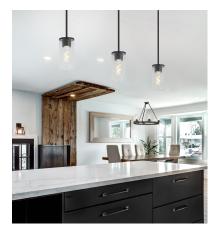

# **PRODUCT DESCRIPTION**

Cylinders in Clear Seeded glass on Satin Nickel or Matte Black frames. Tubular LED filament lamps are included for a more designer look. A full collection of products great for use in the kitchen, dining room, bathroom, or bedroom. Fashionable finishes and timeless look that complements most interiors.