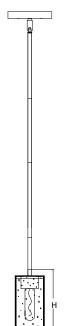

# **MEASUREMENTS:**

DIMENSION : 3.75" L x 3.75" W x 8.00" H

MAX OAH : 53.00" MIN OAH : 11.00"

CANOPY : 4.75" L x 4.75" W x 0.75" H

HANGING WEIGHT : 0.87 lb

**LAMPING:** 

INPUT VOLTAGE : 120V

LUMENS : 350 Rated (250 Del.)