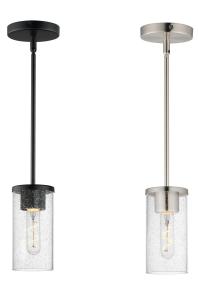

# **PRODUCT DESCRIPTION**

Cylinders in Clear Seeded glass on Satin Nickel or Matte Black frames. Tubular LED filament lamps are included for a more designer look. A full collection of products great for use in the kitchen, dining room, bathroom, or bedroom. Fashionable finishes and timeless look that complements most interiors.

### **FINISHES:**

Black (BK)

Satin Nickel (SN)

#### **GLASS:**

Seedy CD