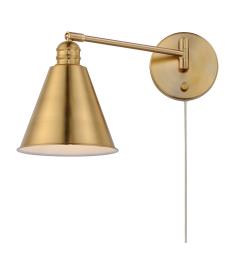

## PRODUCT DESCRIPTION

Direct the light exactly where you want it using the articulated arms and metal shades of the Library series. At the backplate, the arm pivots left/right and up/down to direct the light. Additional articulated arms angle the shade or extend/contract the distance of the light source from the wall. Available in Polished Nickel, Black and Heritage Brass finishes, the Library collection evokes industrial era classicism perfect for use as a task light or accent light. Complimentary table and floor lamps complete the collection.

# FINISHES:

Heritage (HR)