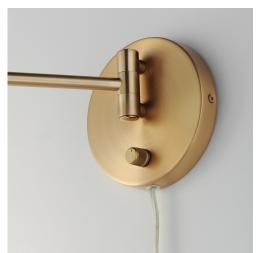

## PRODUCT DESCRIPTION

Direct the light exactly where you want it using the articulated arms and metal shades of the Library series. At the backplate, the arm pivots left/right and up/down to direct the light. Additional articulated arms angle the shade or extend/contract the distance of the light source from the wall. Available in Polished Nickel, Black and Heritage Brass finishes, the Library collection evokes industrial era classicism perfect for use as a task light or accent light. Complimentary table and floor lamps complete the collection.