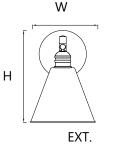

# EXT.

# **MEASUREMENTS:**

DIMENSION : 7" W x 10' H x 17" Ext.

BACKPLATE : 5"W x 5"H

**LAMPING:** : 120V

INPUT VOLTAGE: 700 Rated (500 Del.)

LUMENS : 1 x 7W E26 Medium (Incl.)

BULB : Yes

DIMMABLE: : 90 CRI