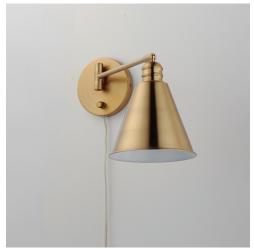

## PRODUCT DESCRIPTION

Direct the light exactly where you want it using the articulated arms and metal shades of the Library series. At the backplate, the arm pivots left/right and up/down to direct the light. Additional articulated arms angle the shade or extend/contract the distance of the light source from the wall. Available in Polished Nickel, Black and Heritage Brass finishes, the Library collection evokes industrial era classicism perfect for use as a task light or accent light. Complimentary table and floor lamps complete the collection.

# FINISHES:

Heritage (HR)